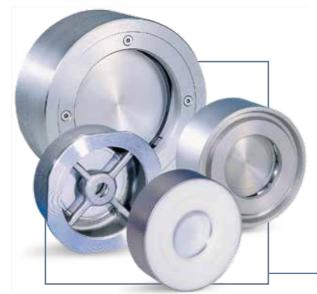

# **CHECK VALVES**

**DISC TYPE** 

represent an extensive combination of solutions starting from low pressure design up to 160 Bars.

| series | type          | DN        | Pmax   | vacuum | Flanges              |
|--------|---------------|-----------|--------|--------|----------------------|
| GA     | 015           | DN15÷80   | 52bar  | Y      | PN 6÷40 • A150÷300   |
| GA     |               | DN100     | 52bar  | Y      | PN 10÷40 • A150÷300  |
|        | 015           | DN15÷80   | 52bar  | Y      | PN 6÷40 • A150÷300   |
| GB     |               | DN100     | 52bar  | Y      | PN 10÷40 • A150÷300  |
|        | 023           | DN15÷100  | 6bar   | Y      | PN 6÷16 • A 150      |
| GN     | 011, 015, 095 | DN15÷100  | 52bar  | Y      | PN 10÷40 • A150÷300  |
|        | 091           | DN15÷80   | 52bar  | Y      | PN 10÷40 • A150÷300  |
| GT     | 011, 015, 095 | DN15÷100  | 160bar | Y      | PN 63÷160 • A600÷900 |
|        | 091           | DN15÷80   | 160bar | Y      | PN 63÷160 • A600÷900 |
| GH     | 011, 015      | DN125÷200 | 25bar  | Y      | PN 10÷25 • A150      |

# SWING TYPE

manufactured in many materials as well as pressure ratings and flange connections. Available for general purpose applications and also with spring loaded flap.

| series | type     | DN       | Pmax  | vacuum | Flanges        |
|--------|----------|----------|-------|--------|----------------|
| GS     | 015, 095 | DN40÷600 | 25bar | Y      | PN 6÷25 • A150 |
|        |          | DN40÷300 | 52bar | Y      | A300           |