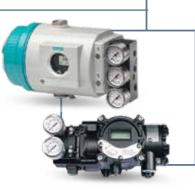

# 

Ghibson designs and supplies complete remote control solutions for: pneumatic controls, hydraulic and electro-hydraulic controls plus electric controls including process instrumentation.

Ghibson designs and produces the systems as per Customer requirements and/or as per proposals specifically made by our Design & Technical dpt.

# ACTUATORS & OPTIONS

Ghibson offers a wide range of actuators and accessories for valve automation. Normally supplied as part of complete assemblies with valves divided into the following types:

### ELECTRIC

Electric actuators are available in different versions for ON-OFF and/or regulating applications. Electric actuators also include Atex versions as well a wide range of customizations.