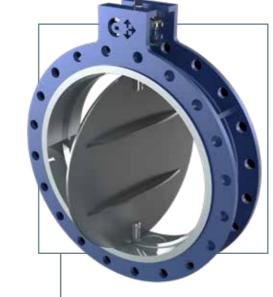

\* only DN040-065

- DAMPER VALVES

fully manufactured and designed according to customer requirements, mainly used with high temperature

combined with low pressure applications.

| series | type                    | DN         | vacuum | Flanges           |
|--------|-------------------------|------------|--------|-------------------|
| FA     | Wafer,<br>Double Flange | DN150÷2000 | Ν      | PN 6-10-16 • A150 |