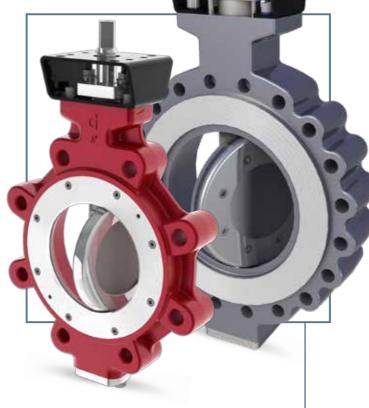

### HIGH PERFORMANCE

specifically designed for high demanding applications where the valve performance is critical. Available in different materials and ratings.

The Fire safe version is Fire tested to API 607-6th ed.

| series | type       | DN       | Pmax  | vacuum             | Flanges            |
|--------|------------|----------|-------|--------------------|--------------------|
| HD     | Wafer, Lug | DN40÷600 | 25bar | Y (not metal seat) | PN 10-16-25 • A150 |