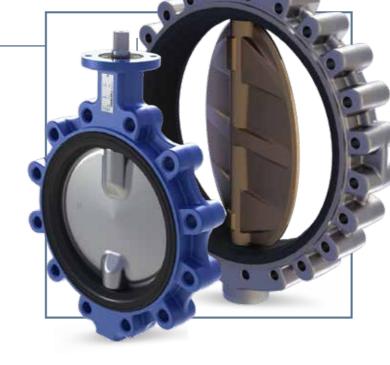

#### **RUBBER SEATED**

designed to fit in industrial applications from powder conveyance to marine and petrochemical requirements.

|         | DN        | Pmax  | vacuum | Flanges            |
|---------|-----------|-------|--------|--------------------|
| er, Lug | DN40÷500  | 16bar | Y      | PN 6* 10-16 • A150 |
| er, Lug | DN600÷800 | 10bar | Y      | PN 6*-10-16 • A150 |
| er, Lug | DN80÷500  | 10bar | Ν      | PN 6-10-16 • A150  |
| er, Lug | DN600÷800 | 6bar  | Ν      | PN 6-10-16 • A150  |
| er, Lug | DN40÷800  | 20bar | Y      | PN 10-16 • A150    |
| er      | DN50÷250  | 25bar | Y      | PN 25              |
|         | DN50÷200  | 25bar | Y      | PN 25              |
|         | D1100.200 | 20001 | 1      | 11125              |

#### PTFE SEATED

available in a wide range of materials combinations, and specifically designed for the chemical industry and heavy duty applications.

| series | type       | DN        | Pmax  | vacuum               | Flanges         |
|--------|------------|-----------|-------|----------------------|-----------------|
|        | Wafer, Lug | DN 40÷200 | 16bar |                      | PN 10-16 • A150 |
| ТТ     | Wafer, Lug | DN250÷400 | 10bar | Y<br>(not PTFF disc) | PN 10-16 • A150 |
|        | Wafer, Lug | DN500÷600 | 6bar  | ()                   | PN 10-16 • A150 |