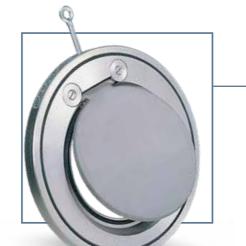

# **CHECK VALVES**

**DISC TYPE** 

represent an extensive combination of solutions starting from low pressure design up to 160 Bars.

| series | type          | DN        | Pmax   | vacuum | Flanges              |
|--------|---------------|-----------|--------|--------|----------------------|
| GA     | 015           | DN15÷80   | 52bar  | Y      | PN 6÷40 • A150÷300   |
| GA     |               | DN100     | 52bar  | Y      | PN 10÷40 • A150÷300  |
|        | 015           | DN15÷80   | 52bar  | Y      | PN 6÷40 • A150÷300   |
| GB     |               | DN100     | 52bar  | Y      | PN 10÷40 • A150÷300  |
|        | 023           | DN15÷100  | 6bar   | Y      | PN 6÷16 • A 150      |
| GN     | 011, 015, 095 | DN15÷100  | 52bar  | Y      | PN 10÷40 • A150÷300  |
|        | 091           | DN15÷80   | 52bar  | Y      | PN 10÷40 • A150÷300  |
| GT     | 011, 015, 095 | DN15÷100  | 160bar | Y      | PN 63÷160 • A600÷900 |
|        | 091           | DN15÷80   | 160bar | Y      | PN 63÷160 • A600÷900 |
| GH     | 011, 015      | DN125÷200 | 25bar  | Y      | PN 10÷25 • A150      |

# SWING TYPE

manufactured in many materials as well as pressure ratings and flange connections. Available for general purpose applications and also with spring loaded flap.

| series | type     | DN       | Pmax  | vacuum | Flanges        |
|--------|----------|----------|-------|--------|----------------|
| GS     | 015, 095 | DN40÷600 | 25bar | Y      | PN 6÷25 • A150 |
|        |          | DN40÷300 | 52bar | Y      | A300           |