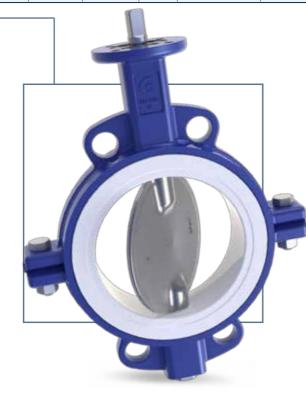

# **CHECK VALVES**

**DISC TYPE** 

represent an extensive combination of solutions starting from low pressure design up to 160 Bars.

| series | type          | DN        | Pmax   | vacuum | Flanges              |
|--------|---------------|-----------|--------|--------|----------------------|
| GA     | 015           | DN15÷80   | 52bar  | Y      | PN 6÷40 • A150÷300   |
| GA     |               | DN100     | 52bar  | Y      | PN 10÷40 • A150÷300  |
|        | 015           | DN15÷80   | 52bar  | Y      | PN 6÷40 • A150÷300   |
| GB     |               | DN100     | 52bar  | Y      | PN 10÷40 • A150÷300  |
|        | 023           | DN15÷100  | 6bar   | Y      | PN 6÷16 • A 150      |
| GN     | 011, 015, 095 | DN15÷100  | 52bar  | Y      | PN 10÷40 • A150÷300  |
|        | 091           | DN15÷80   | 52bar  | Y      | PN 10÷40 • A150÷300  |
| GT     | 011, 015, 095 | DN15÷100  | 160bar | Y      | PN 63÷160 • A600÷900 |
|        | 091           | DN15÷80   | 160bar | Y      | PN 63÷160 • A600÷900 |
| GH     | 011, 015      | DN125÷200 | 25bar  | Y      | PN 10÷25 • A150      |

# SWING TYPE

manufactured in many materials as well as pressure ratings and flange connections. Available for general purpose applications and also with spring loaded flap.

| series | type     | DN       | Pmax  | vacuum | Flanges        |
|--------|----------|----------|-------|--------|----------------|
| GS     | 015, 095 | DN40÷600 | 25bar | Y      | PN 6÷25 • A150 |
|        |          | DN40÷300 | 52bar | Y      | A300           |

#### **RUBBER SEATED**

designed to fit in industrial applications from powder conveyance to marine and petrochemical requirements.

|         | DN        | Pmax  | vacuum | Flanges            |
|---------|-----------|-------|--------|--------------------|
| er, Lug | DN40÷500  | 16bar | Y      | PN 6* 10-16 • A150 |
| er, Lug | DN600÷800 | 10bar | Y      | PN 6*-10-16 • A150 |
| er, Lug | DN80÷500  | 10bar | Ν      | PN 6-10-16 • A150  |
| er, Lug | DN600÷800 | 6bar  | Ν      | PN 6-10-16 • A150  |
| er, Lug | DN40÷800  | 20bar | Y      | PN 10-16 • A150    |
| er      | DN50÷250  | 25bar | Y      | PN 25              |
|         | DN50÷200  | 25bar | Y      | PN 25              |
|         | D1100.200 | 20001 | 1      | 11125              |

#### PTFE SEATED

available in a wide range of materials combinations, and specifically designed for the chemical industry and heavy duty applications.

| series | type       | DN        | Pmax  | vacuum               | Flanges         |
|--------|------------|-----------|-------|----------------------|-----------------|
|        | Wafer, Lug | DN 40÷200 | 16bar |                      | PN 10-16 • A150 |
| ТТ     | Wafer, Lug | DN250÷400 | 10bar | Y<br>(not PTFF disc) | PN 10-16 • A150 |
|        | Wafer, Lug | DN500÷600 | 6bar  | ()                   | PN 10-16 • A150 |

### HIGH PERFORMANCE

specifically designed for high demanding applications where the valve performance is critical. Available in different materials and ratings.

The Fire safe version is Fire tested to API 607-6th ed.